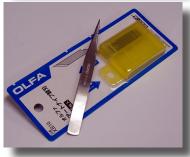

## XC and XJ Series Accessory List

CLEANING STICKS
PART # IJ-SWABKIT5-50
PRICE: \$21.25

BLADE HOLDER
PART#XD-CH3
PRICE:\$ 49.99
BLADE
PART# ZEC-U1001
PRICE:\$ 29.99

XC SERIES ONLY

**TWEEZERS** 

PART#RP-NTT-O1
PRICE: \$11.50