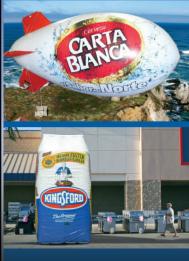

## MIKE & PAUL CHAKLOS

Above and Beyond Irvine, California

Above and Beyond inflatables fly high above retailers, trade shows, dealerships, sporting events and festivals, adding the visual impact that only a giant, floating 3D sign can give.

Are you serious about productivity? About color and quality? So are Mike and Paul Chaklos at Above and Beyond, a worldwide supplier of custom advertising inflatables including giant balloons, blimps, banners and more. "If you can imagine it, we can create it, " says Paul. "The sky's the limit." To help turn imagination into reality, they rely on the AdvancedJET AJ-1000, the fastest and most advanced grand-format printer in its class.