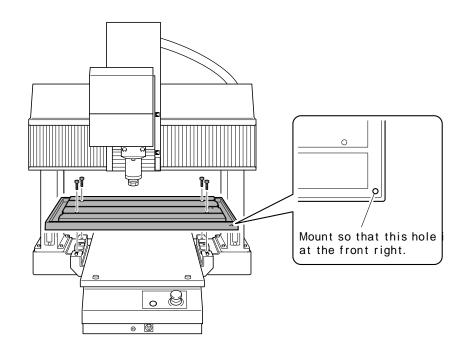

#### **ACAUTION**

Be sure to perform installation or replacement with the power cord disconnected. Failure to do so may lead to danger of entanglement in the machine resulting in injury.

- Remove the four cap screws and detach the standard table.
- Mount the T-slot table oriented as shown in the figure, and secure it in place with the four cap screws.