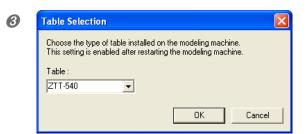

## Making the Setting for the Table Type

After installing the table, use VPanel to make the setting for the table type.

In VPanel, go to the [File] menu and click [Machine Setup].

Click the [Change] button.

Select [ZTT-540,] then click [OK].

4

Shut down the modeling machine.