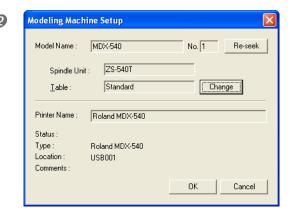

## Making the Setting for the Table Type

After installing the table, use VPanel to make the setting for the table type.

In VPanel, go to the [File] menu and click [Machine Setup].

Click the [Change] button.

Select [ZTT-540,] then click [OK].

4

Shut down the modeling machine.