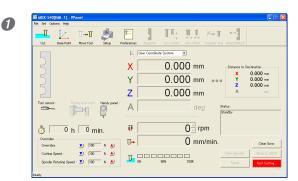

## Making the Setting for the Table Type

After installing the table, use VPanel to make the setting for the table type.

In VPanel, go to the [File] menu and click [Machine Setup].

Click the [Change] button.