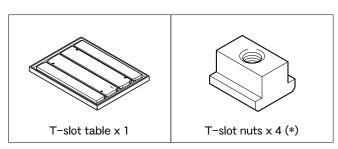

### **Included Items**

Note: These T-slot nuts are for mounting on an ATC unit.