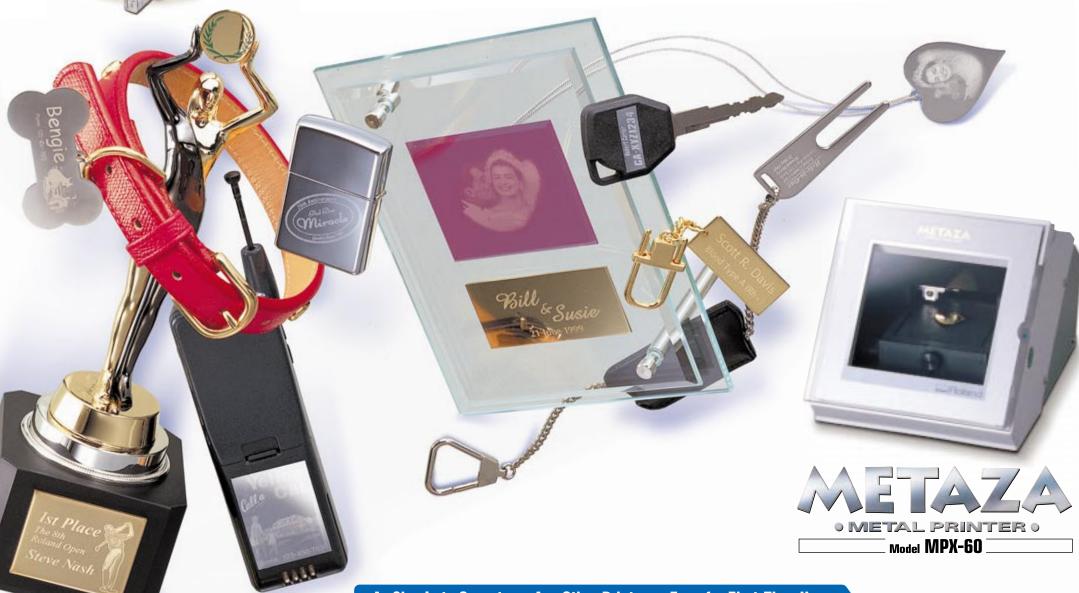

# Accessories

Use METAZA to customize pendants, bracelets, cuff links, watches, knives — even cell phones. Add a name, date, or imprint an image from a scanned photo or one taken with a digital camera. It's fast! Photos can be imprinted

## **Promotional Items & Gifts** Objects marked with brand logos or team names and mascots

are ideal as promotional items for schools, businesses, and sports teams. METAZA's remarkable capabilities provide unlimited creative freedom to build your business.

# Awards &

Turn special events like weddings, births, anniversaries, graduations, and sports victories into permanent mementos. Combine photos and illustrations with text in any font to produce treasured awards and plaques