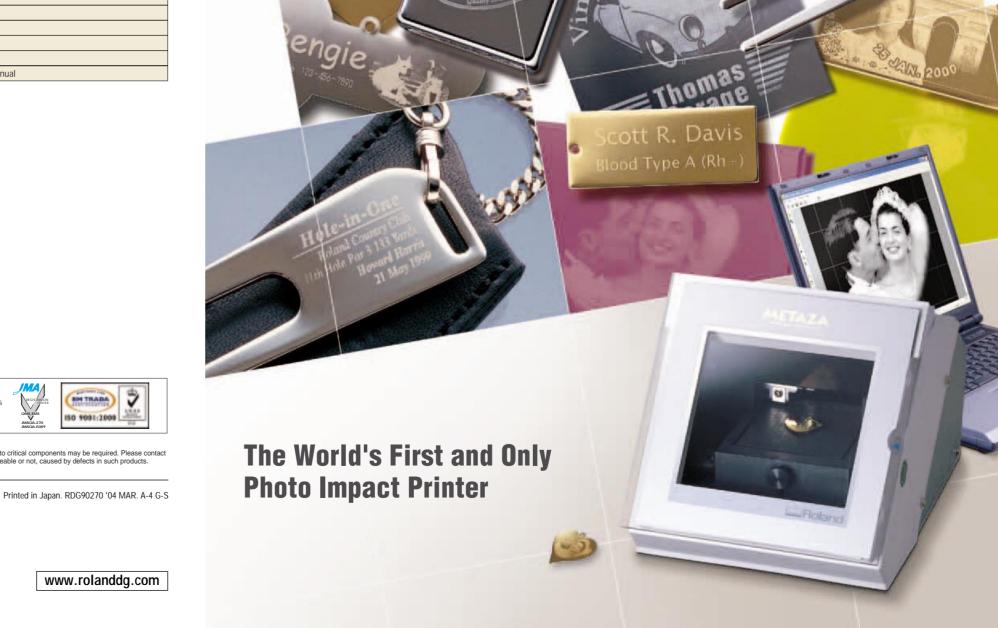

# **The Ultimate** Personalization Tool

With the incredible METAZA Photo Impact Printer, you can imprint photos, illustrations, logos, and text on acrylic, gold, silver, platinum, brass, copper, aluminum, metallic labels and even stainless steel. Roland's innovative Roland Photo Marking System (RPMS) utilizes dot matrix technology to quickly and permanently mark virtually any image on flat objects without using ink or removing any material. METAZA includes easy-to-use software and requires no special training.

# Accessories

Use METAZA to customize pendants, bracelets, cuff links, watches, knives — even cell phones. Add a name, date, or imprint an image from a scanned photo or one taken with a digital camera. It's fast! Photos can be imprinted

## **Promotional Items & Gifts** Objects marked with brand logos or team names and mascots

are ideal as promotional items for schools, businesses, and sports teams. METAZA's remarkable capabilities provide unlimited creative freedom to build your business.

# Awards &

Turn special events like weddings, births, anniversaries, graduations, and sports victories into permanent mementos. Combine photos and illustrations with text in any font to produce treasured awards and plaques