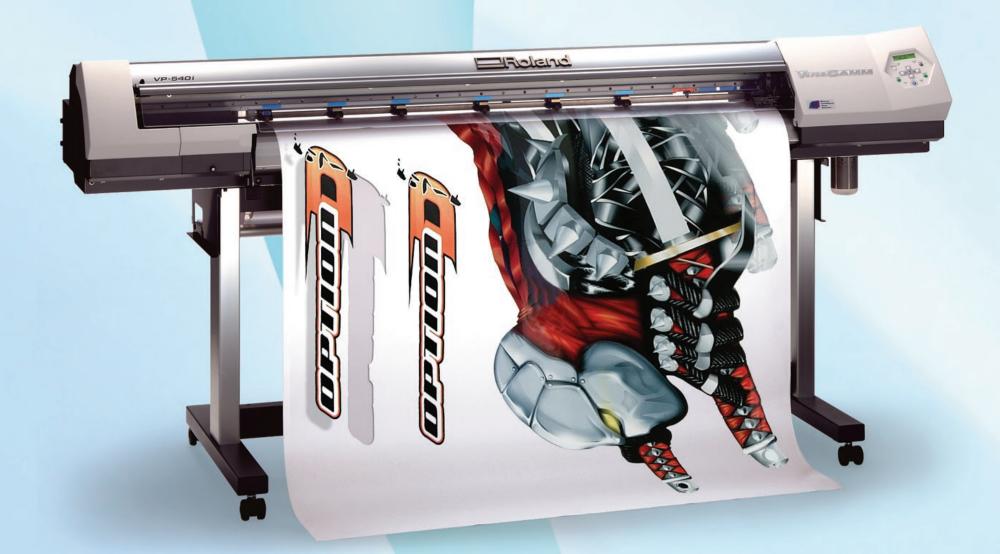

## ONE DEVICE

Roland VersaCAMM and SOLJET integrated printer/cutters are renowned for their versatility and ease of use.

Once they finish printing, graphics are automatically contour cut in one seamless workflow.