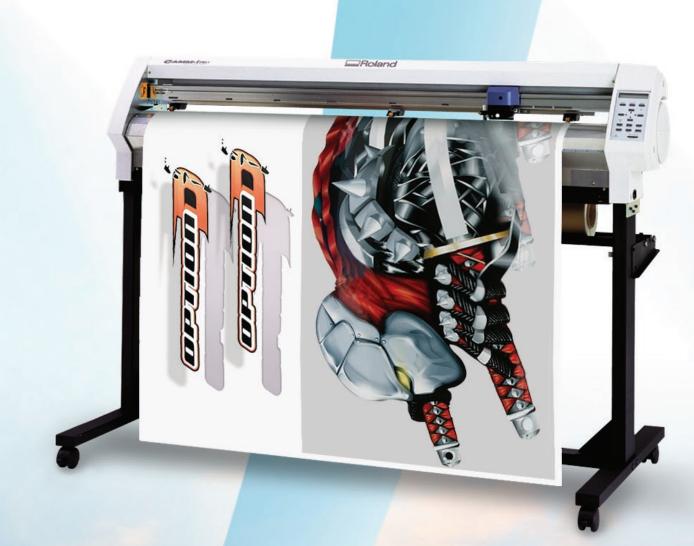

## TWO DEVICES

A GX-Pro Series cutter is the perfect complement to a VersaArt printer.