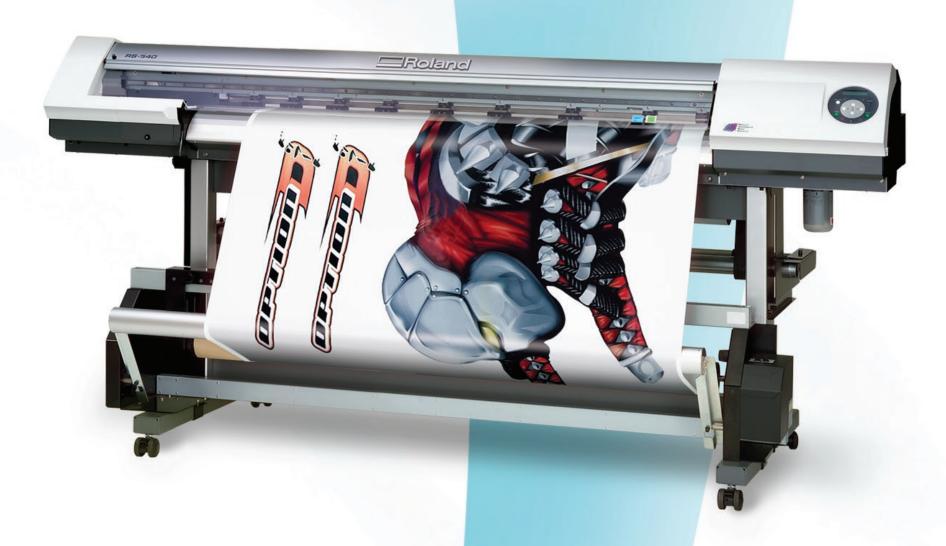

## ONE DEVICE

Roland VersaCAMM and SOLJET integrated printer/cutters are renowned for their versatility and ease of use.

Once they finish printing, graphics are automatically contour cut in one seamless workflow.

Print at high volumes without stopping the printer to contour cut labels, vehicle graphics, decals, signage, POPs, trade show graphics and more.

Increase throughput and shorten delivery time for all your contour cutting needs while using Versaworks for an integrated workflow.