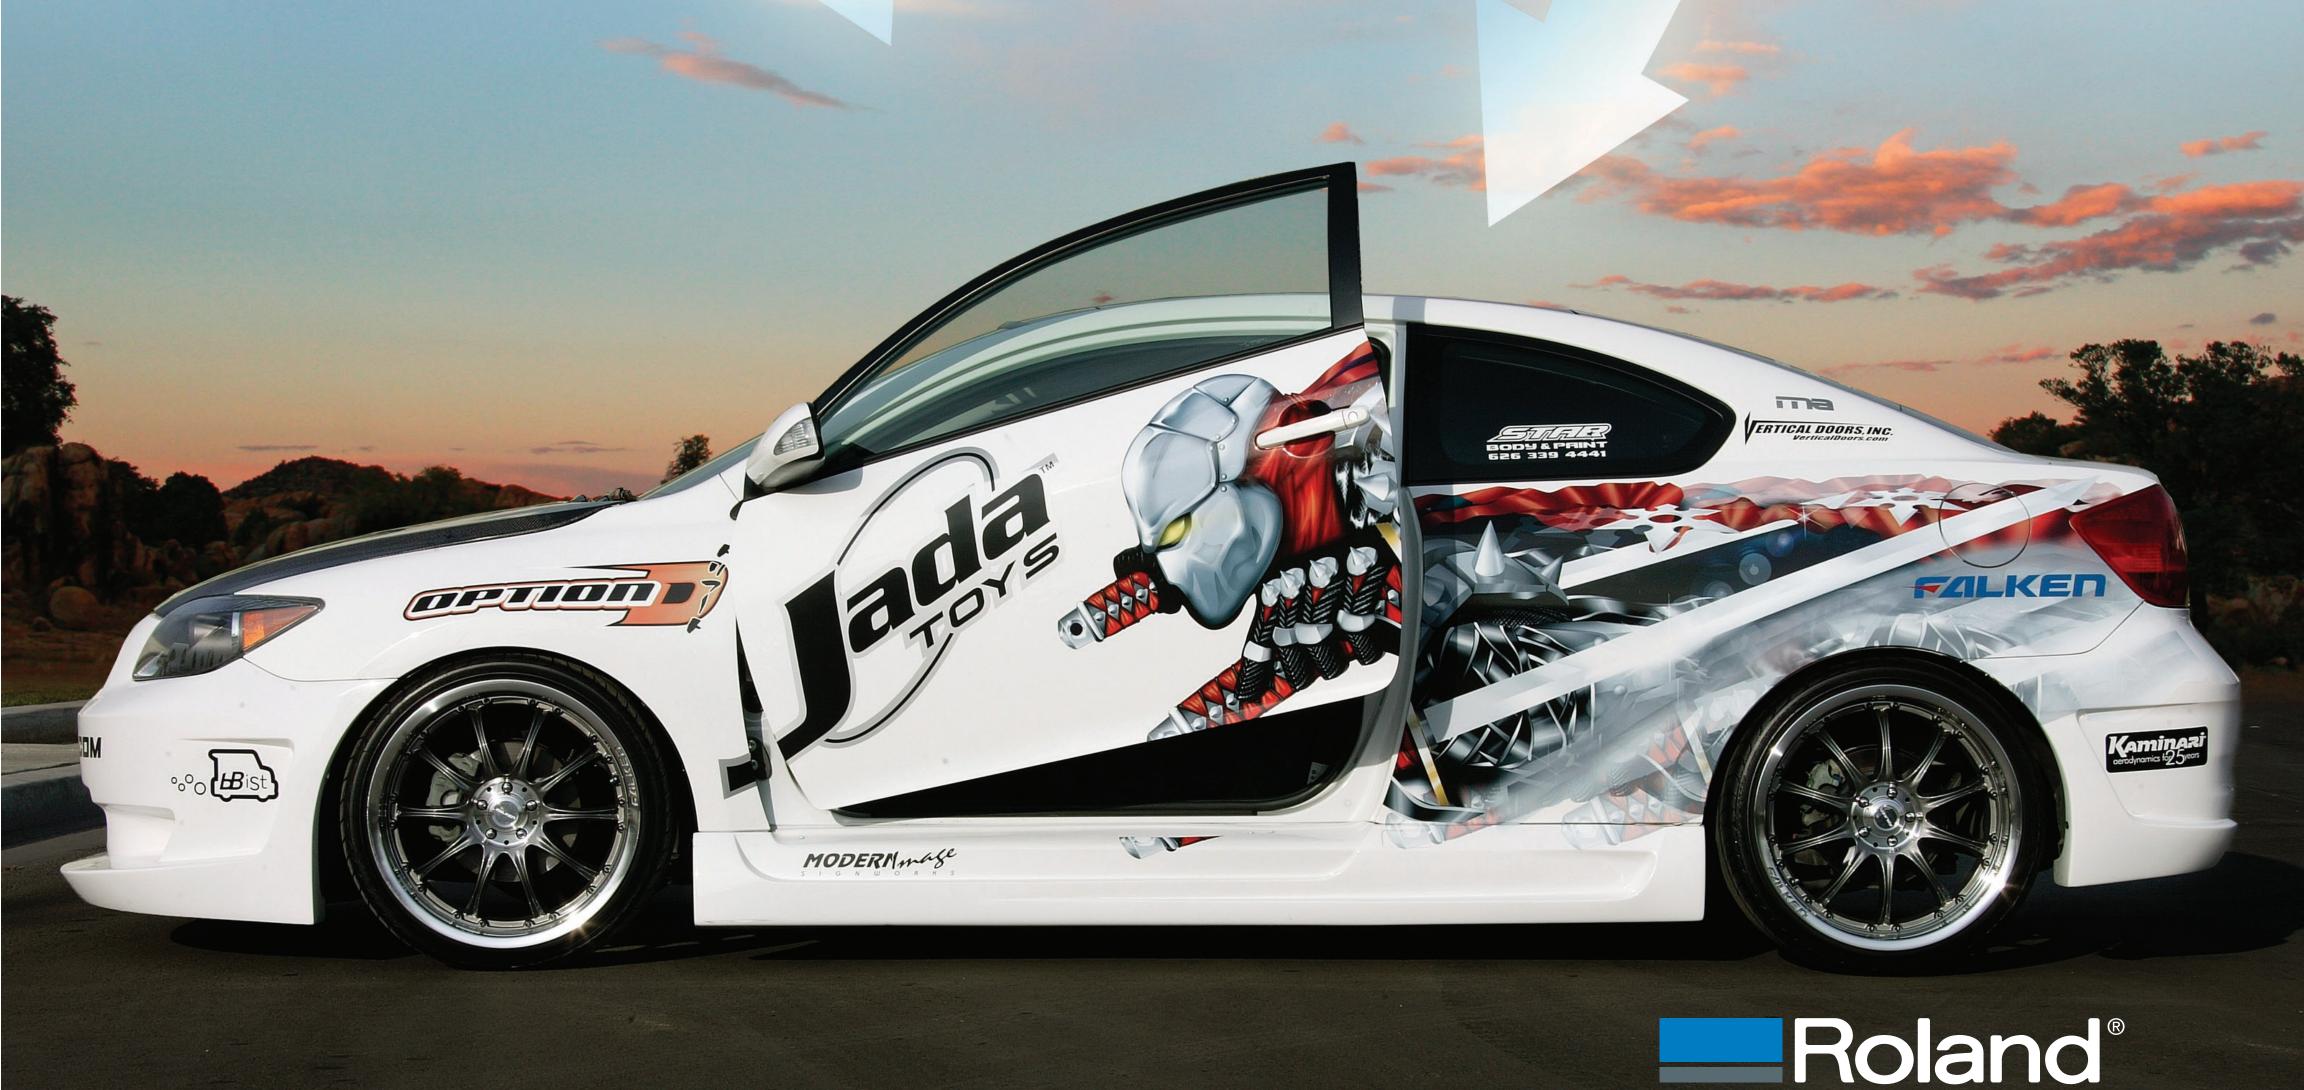

Print at high volumes without stopping the printer to contour cut labels, vehicle graphics, decals, signage, POPs, trade show graphics and more.

Increase throughput and shorten delivery time for all your contour cutting needs while using Versaworks for an integrated workflow.