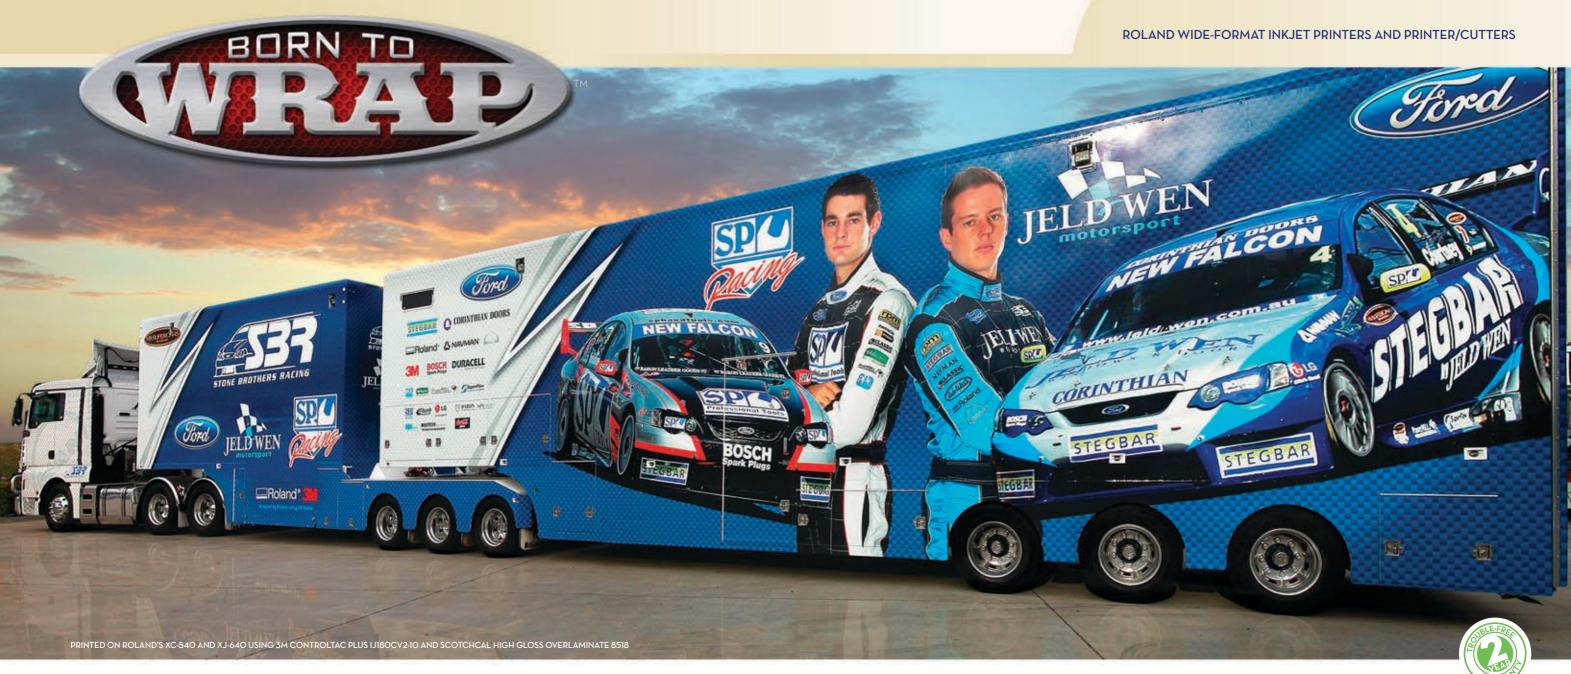

## WITH THE PURE PRINT PERFORMANCE OF ROLAND

These days, it's all about wraps. From trucks to buses to boats and planes...if it moves, it's a vehicle of bold expression. An entire fleet? Bring it on. And nothing is better at wraps than Roland inkjets. Because these devices were Born to Wrap.™ With every Roland inkjet, you can count on outstanding photo-realistic print quality, proven durability, Roland Color Matching System for true spot color matching, superior performance on a wide variety of coated and uncoated media, and best of all, our legendary reliability.

## INKJETS, YOU CAN RACE THROUGH ANY WRAP.

With the introduction of four all-new printers, we now have 10 models ranging from the best-selling 30" VersaCAMM to the high-volume 104" AdvancedJET printing at speeds up to 968 sqft/hour. So whether you're wrapping a single Smart Car or a fleet of 18 wheelers, you're sure to find a perfect fit for your business. We even have five integrated printer/cutters that produce stunning contour-cut partial wraps and decals. Over the years, our printers have won just about every printing award out there. Champs like us, baby, were born to wrap.