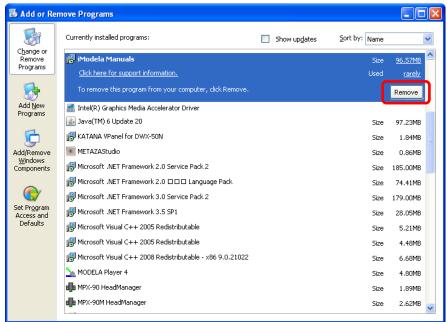

### 1.1 --- For Windows XP Users

1) From the Start Menu, select Control Panel. Click Add or Remove Programs icon.

2) Select "iModela Manuals" and click "Remove."