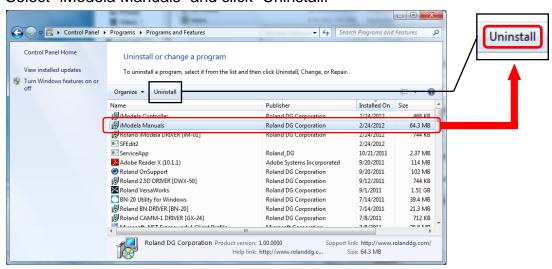

#### 1.2 --- For Windows Vista / 7 Users (\*The pictures shown are for Windows 7)

1) From Start Menu, select Control Panel and click "Uninstall a program."

2) Select "iModela Manuals" and click "Uninstall."