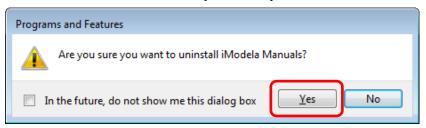

# **Uninstall Procedure for iModela Manuals**

3

3) Click "Yes" when asked are you sure you want to uninstall iModela Manuals.

4) Click "Allow"/"Yes" in the User Account Control dialog box.