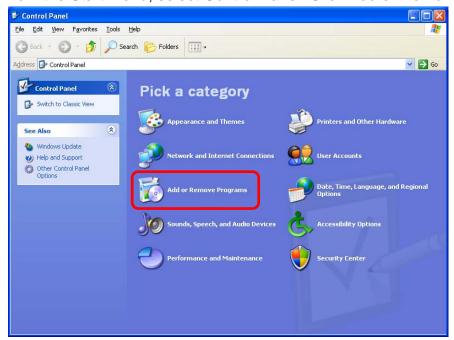

### 1.1 --- For Windows XP Users

1) From the Start Menu, select Control Panel. Click Add or Remove Programs icon.

2) Select "iModela Manuals" and click "Remove."