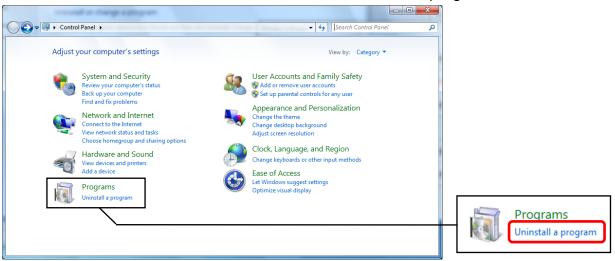

#### 1.2 --- For Windows Vista / 7 Users (\*The pictures shown are for Windows 7)

1) From Start Menu, select Control Panel and click "Uninstall a program."

2) Select "iModela Manuals" and click "Uninstall."