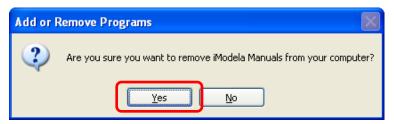

## **Uninstall Procedure for iModela Manuals**

2

3) Click "Yes" when asked if you want to remove iModela Manuals from your computer.