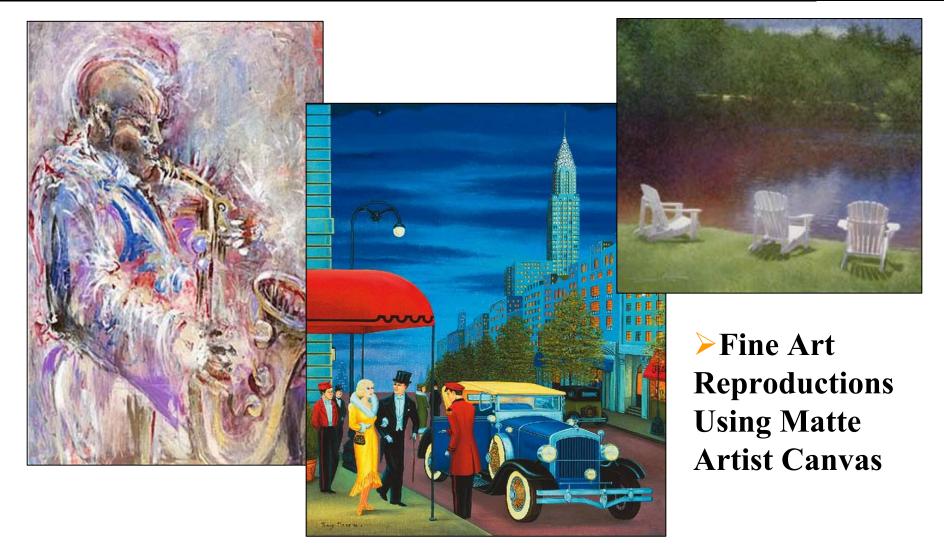

### **Fine Art**

## **Fine Art**

### **Business Opportunity**

- Production Costs
  - ✓ PCM-MAC7 Canvas = \$1.68 per sq. ft.
  - ✓ Eco-SOL INK Avg. Ink Cost = \$.35 per sq. ft.
  - $\checkmark$  Total = \$2.03 per sq. ft.

#### Selling Price

✓ Limited Addition = \$130.00 per sq. ft.
✓ Standard Reproduction = \$15.00 per sq. ft.
✓ 2'X3' Cost = \$12.12 - Retail = \$90.00