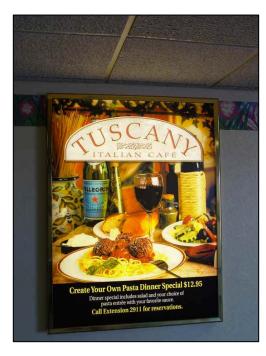

## **Backlit Display Graphics**

Display graphics for retail stores, trade shows and other advertising graphics using Translucent White Film

## **Backlit Display Graphics**

### **Business Opportunity**

- Production Costs
  - ✓ PGM-TWF Film = 1.17 per sq. ft.
  - ✓ Eco-SOL INK Avg. Ink Cost = \$.35 per sq. ft.
  - ✓ PGM-OLPG Overlaminate = \$.78 per sq. ft.
  - $\checkmark$  Total = \$2.30 per sq. ft.

Selling Price
Finished Output = \$8.00 per sq. ft.
3'x4' Panel Cost = \$25.80 - Retail = \$96.00