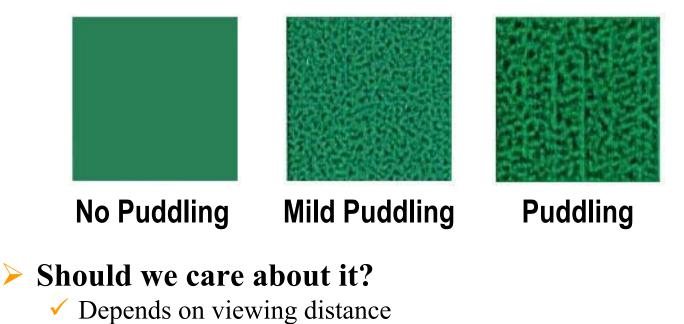

### **Uncoated Media Differences**

### Ink pooling or puddling is a major challenge!

 $\checkmark$  Caused when media can no longer absorb additional ink