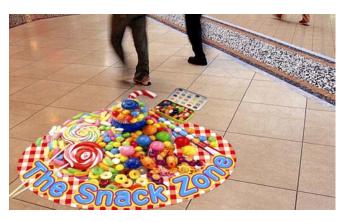

## **Floor Graphics**

### Business Opportunity

Production Costs

✓ ESM-GCEZ Vinyl = .76 per sq. ft.

✓ Eco-SOL INK Avg. Ink Cost = \$.35 per sq. ft.

✓ PGM-OLF2 Overlaminate = \$.65 per sq. ft.

 $\checkmark$  Total = \$1.76 per sq. ft.

#### Selling Price

 $\checkmark$  Finished Output = \$7.00 per sq. ft.

 $\checkmark$  2'x3' Cost = \$6.84 - Retail = \$42.00