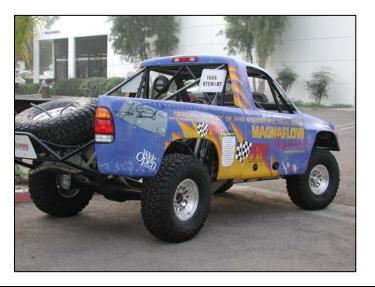

## **Vehicle Graphics**

Vehicle graphics
 including taxi tops, bus
 sides and fleet graphics
 using adhesive-backed
 vinyl and overlaminate
 film

## **Vehicle Graphics**

### **Business Opportunity**

- Production Costs
  - ✓ ESM-PCV2 Cast Vinyl = \$.94 per sq. ft.
  - ✓ Eco-SOL INK Avg. Ink Cost = \$.35 per sq. ft.
  - ✓ PGM-OLPG Overlaminate = \$.78 per sq. ft.
  - $\checkmark$  Total = \$2.07 per sq. ft.

#### Selling Price

- $\checkmark$  Finished Output = \$12.00 per sq. ft.
- ✓ 4'X8' Panel Cost = \$63.36 Retail = \$384.00