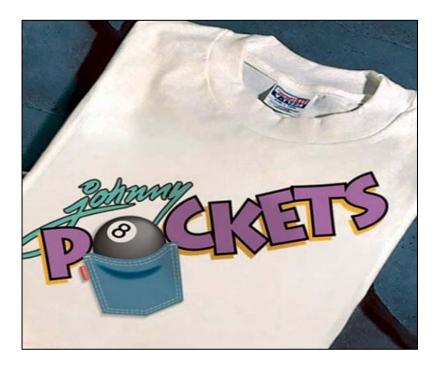

### **Garment Decoration**

Custom logos and garment decoration using printable and cuttable opaque heat transfer material

## **Garment Decoration**

### **>** Business Opportunity

- Production Costs
  - ✓ PCM-HTM Transfer Material = \$1.50 per sq. ft.
  - ✓ Eco-SOL INK Avg. Ink Cost = \$.35 per sq. ft.
  - ✓ Transfer (\$1.85) + Tee-shirt (\$3.00) = \$4.85 per shirt
  - ✓ Heat Press Required\*

Selling Price

- ✓ Finished T-shirt = \$15.00 \$20.00
- ✓ Finished Sweat Shirt = \$35.00 \$40.00