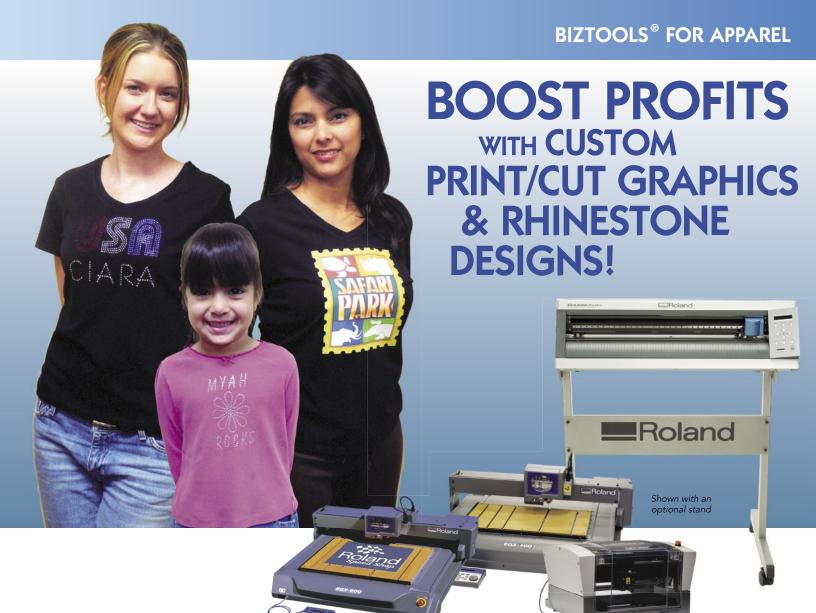

No longer do you have to turn away customers looking for premium custom apparel.

Our BizTools® Certified Solution makes it easy to keep those customers and increase sales with personalized t-shirts, hats, gym bags, and more.

We carefully researched all available technologies before creating this successful, proven BizTools solution with first-rate hardware, software and materials. It's ideal for producing sports lettering with twill, graphics on dark apparel, rhinestone designs and more!

## **Roland GX-24 Cutter**

The GX-24 is the perfect tool for cutting a wide range of apparel substrates - even twill! The professional-grade device has been optimized for use with your existing desktop printer. It uses an optical registration system to automatically contour cut pre-printed graphics, which can easily be heat transferred onto everything from t-shirts to gym bags.

Roland CutStudio software comes bundled with the GX-24 and lets designers guickly enlarge, reduce, re-position, rotate and mirror images. In addition to a Windows printer driver, Roland bundles plug-ins for Adobe Illustrator and CorelDraw. The GX-24 also works seamlessly with all professional design software.

## **EGX Engravers**

Roland EGX engravers help turn ordinary apparel into fashion statements. With superior precision, they cut rhinestone patterns that add glamour to garments, hats, bags and more. Available in five different models, there is a solution to match your needs. You can even mix printed graphics with rhinestone embellishments!