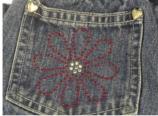

## **EGX Engravers**

Roland EGX engravers help turn ordinary apparel into fashion statements. With superior precision, they cut rhinestone patterns that add glamour to garments, hats, bags and more. Available in five different models, there is a solution to match your needs. You can even mix printed graphics with rhinestone embellishments!

**DESIGN** 

**DESIGN** 

**ENGRAVE TEMPLATE** 

**PRINT** 

**SET RHINESTONES** 

PRINT

TRANSFER

**HEAT PRESS** 