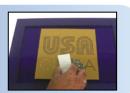

## **EGX Engravers**

Roland EGX engravers help turn ordinary apparel into fashion statements. With superior precision, they cut rhinestone patterns that add glamour to garments, hats, bags and more. Available in five different models, there is a solution to match your needs. You can even mix printed graphics with rhinestone embellishments!

**DESIGN** 

**DESIGN** 

**ENGRAVE TEMPLATE** 

**PRINT** 

**SET RHINESTONES** 

PRINT

TRANSFER

**HEAT PRESS** 