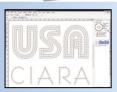

Roland CutStudio software comes bundled with the GX-24 and lets designers guickly enlarge, reduce, re-position, rotate and mirror images. In addition to a Windows printer driver, Roland bundles plug-ins for Adobe Illustrator and CorelDraw. The GX-24 also works seamlessly with all professional design software.

**DESIGN** 

**DESIGN** 

**ENGRAVE TEMPLATE** 

**PRINT** 

**SET RHINESTONES** 

PRINT

TRANSFER

**HEAT PRESS** 