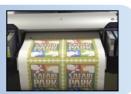

## **Roland GX-24 Cutter**

The GX-24 is the perfect tool for cutting a wide range of apparel substrates - even twill! The professional-grade device has been optimized for use with your existing desktop printer. It uses an optical registration system to automatically contour cut pre-printed graphics, which can easily be heat transferred onto everything from t-shirts to gym bags.

Roland CutStudio software comes bundled with the GX-24 and lets designers guickly enlarge, reduce, re-position, rotate and mirror images. In addition to a Windows printer driver, Roland bundles plug-ins for Adobe Illustrator and CorelDraw. The GX-24 also works seamlessly with all professional design software.