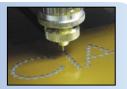

## **EGX Engravers**

Roland EGX engravers help turn ordinary apparel into fashion statements. With superior precision, they cut rhinestone patterns that add glamour to garments, hats, bags and more. Available in five different models, there is a solution to match your needs. You can even mix printed graphics with rhinestone embellishments!

**DESIGN** 

**DESIGN** 

**ENGRAVE TEMPLATE** 

**PRINT** 

**SET RHINESTONES** 

PRINT

TRANSFER

**HEAT PRESS** 