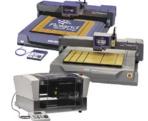

## **Tools of the Trade**

- A Roland GX-24 professional cutter for contour cutting pre-printed graphics.
- EGX-350 with bundled EngaveStudio<sup>™</sup>
  Software
- EGX-20/30/400/600 with bundled Dr. Engrave<sup>™</sup> Software
- Your existing Adobe® Illustrator® or CorelDraw design software with Dr. Engrave software
- Your existing heat press and transfer sheets
- Your choice of hot fix rhinestones. They come in a dazzling array of sizes and colors!

## **Roland GX-24 Cutter**

The GX-24 is the perfect tool for cutting a wide range of apparel substrates - even twill! The professional-grade device has been optimized for use with your existing desktop printer. It uses an optical registration system to automatically contour cut pre-printed graphics, which can easily be heat transferred onto everything from t-shirts to gym bags.

## **EGX Engravers**

Roland EGX engravers help turn ordinary apparel into fashion statements. With superior precision, they cut rhinestone patterns that add glamour to garments, hats, bags and more. Available in five different models, there is a solution to match your needs. You can even mix printed graphics with rhinestone embellishments!