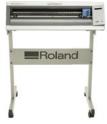

## **Tools of the Trade**

- A Roland GX-24 professional cutter for contour cutting pre-printed graphics.
- EGX-350 with bundled EngaveStudio<sup>™</sup>
  Software
- EGX-20/30/400/600 with bundled Dr. Engrave<sup>™</sup> Software
- Your existing Adobe® Illustrator® or CorelDraw design software with Dr. Engrave software
- Your existing heat press and transfer sheets
- Your choice of hot fix rhinestones. They come in a dazzling array of sizes and colors!

## **Roland GX-24 Cutter**

The GX-24 is the perfect tool for cutting a wide range of apparel substrates - even twill! The professional-grade device has been optimized for use with your existing desktop printer. It uses an optical registration system to automatically contour cut pre-printed graphics, which can easily be heat transferred onto everything from t-shirts to gym bags.

Roland CutStudio software comes bundled with the GX-24 and lets designers guickly enlarge, reduce, re-position, rotate and mirror images. In addition to a Windows printer driver, Roland bundles plug-ins for Adobe Illustrator and CorelDraw. The GX-24 also works seamlessly with all professional design software.