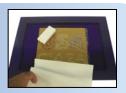

## **EGX Engravers**

Roland EGX engravers help turn ordinary apparel into fashion statements. With superior precision, they cut rhinestone patterns that add glamour to garments, hats, bags and more. Available in five different models, there is a solution to match your needs. You can even mix printed graphics with rhinestone embellishments!

**DESIGN** 

**DESIGN** 

**ENGRAVE TEMPLATE** 

**PRINT** 

**SET RHINESTONES** 

PRINT

TRANSFER

**HEAT PRESS** 