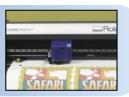

## **Roland GX-24 Cutter**

The GX-24 is the perfect tool for cutting a wide range of apparel substrates - even twill! The professional-grade device has been optimized for use with your existing desktop printer. It uses an optical registration system to automatically contour cut pre-printed graphics, which can easily be heat transferred onto everything from t-shirts to gym bags.

Roland CutStudio software comes bundled with the GX-24 and lets designers guickly enlarge, reduce, re-position, rotate and mirror images. In addition to a Windows printer driver, Roland bundles plug-ins for Adobe Illustrator and CorelDraw. The GX-24 also works seamlessly with all professional design software.