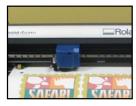

### **Roland GX-24 Cutter**

The GX-24 is the perfect tool for cutting a wide range of apparel substrates – even twill! The professional-grade device has been optimized for use with your existing desktop printer. It uses an optical registration system to automatically contour cut pre-printed graphics, which can easily be heat transferred onto everything from t-shirts to gym bags.

Roland CutStudio software comes bundled with the GX-24 and lets designers quickly enlarge, reduce, re-position, rotate and mirror images. In addition to a Windows printer driver, Roland bundles plug-ins for Adobe Illustrator and CorelDraw. The GX-24 also works seamlessly with all professional design software.