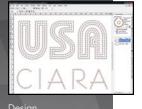

Roland CutStudio software comes bundled with the GX-24 and lets designers quickly enlarge, reduce, re-position, rotate and mirror images. In addition to a Windows printer driver, Roland bundles plug-ins for Adobe Illustrator and CorelDraw. The GX-24 also works seamlessly with all professional design software.