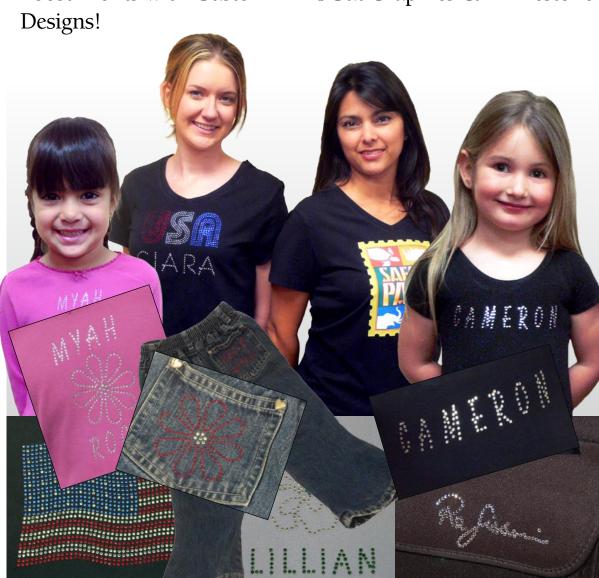

# BIZTOOLS® FOR APPAREL

Boost Profits with Custom Print/Cut Graphics & Rhinestone

No longer do you have to turn away customers looking for premium custom apparel.

Our BizTools® Certified Solution makes it easy to keep those customers and increase sales with personalized t-shirts, hats, gym bags, and more.

We carefully researched all available technologies before creating this successful, proven BizTools solution with first-rate hardware, software and materials. It's ideal for producing sports lettering with twill, graphics on dark apparel, rhinestone designs and more!

You can even mix printed graphics with rhinestone embellishments!