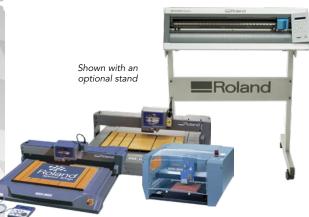

### **Roland GX-24 Cutter**

The GX-24 is the perfect tool for cutting a wide range of apparel substrates – even twill! The professional-grade device has been optimized for use with your existing desktop printer. It uses an optical registration system to automatically contour cut pre-printed graphics, which can easily be heat transferred onto everything from t-shirts to gym bags.

Roland CutStudio software comes bundled with the GX-24 and lets designers quickly enlarge, reduce, re-position, rotate and mirror images. In addition to a Windows printer driver, Roland bundles plug-ins for Adobe Illustrator and CorelDraw. The GX-24 also works seamlessly with all professional design software.

### **Custom Rhinestone Apparel Solution**

**■**Roland

Shown with an optional stand

**Engrave Template** 

Set Rhinestones

sfer

Heat Press

### **EGX Engravers**

Roland EGX engravers quickly create rhinestone patterns for custom garments, hats, bags and more. These professional-grade devices come in four different models to fit your budget and your production space. Bundled Dr. Engrave design software lets designers convert TrueType fonts to single-line fonts for use with CorelDraw. Simply use your existing CorelDraw software Suites 10,11,12 or X3 and our bundled Windows print driver to add tremendous value to handbags, jeans and t-shirts.